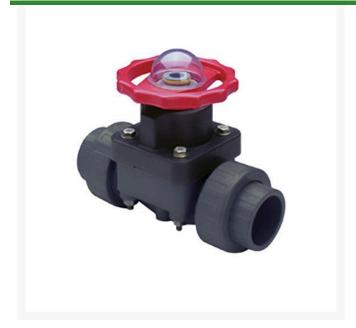

## **Details**

This full-featured valve is engineered to provide accurate throttling control and shutoff for industrial, chemical and water treatment applications. Weir type design eliminates entrapped fluids in valve and is excellent for handling liquids with suspended solids, viscous fluids and slurries. Available in PVC, CPVC and Glass Filled Polypropylene with a variety of Diaphragm material options. PVC & CPVC 1/2" - 2" valves with Flanged Body, Spigot Body or True Union style Socket & Thread ends or Optional Special Reinforced (SR) Threads, and sizes 2-1/2" - 8" with Flanged Body. Polypropylene 1/2" - 2" valves with True Union style Special Reinforced (SR) Threaded ends and sizes 2-1/2" - 8" with Flanged Body. Pressure Rating @ 73F (23C), Water 1/2" -2"235 psi 1/2" - 4" Flanged & Valves w/PTFE Diaphragms 150 psi 6"100 psi 8"75 psi Maximum Service Temperature PVC = 140F (60C) CPVC = 200F (93C) PP = 180F (82C) Temperature/Pressure Deratings Apply. No Lubricants in Media Contact Area.