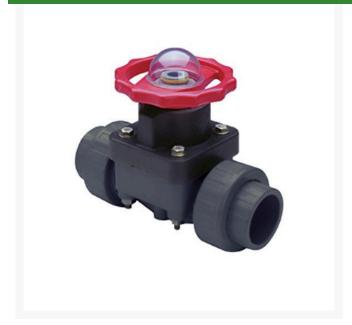

## 2 PVC Ptfe Diaphragm Valve EPDM

RG2729T020

## **Details**

This full-featured valve is engineered to provide accurate throttling control and shutoff for industrial, chemical and water treatment applications. Weir type design eliminates entrapped fluids in valve and is excellent for handling liquids with suspended solids, viscous fluids and slurries. Available in PVC, CPVC and Glass Filled Polypropylene with a variety of Diaphragm material options. PVC & CPVC 1/2" - 2" valves with Flanged Body, Spigot Body or True Union style Socket & Thread ends or Optional Special Reinforced (SR) Threads, and sizes 2-1/2" - 8" with Flanged Body. Polypropylene 1/2" - 2" valves with True Union style Special Reinforced (SR) Threaded ends and sizes 2-1/2" - 8" with Flanged Body. Pressure Rating @ 73F (23C), Water 1/2" -2"235 psi 1/2" - 4" Flanged & Valves w/PTFE Diaphragms 150 psi 6"100 psi 8"75 psi Maximum Service Temperature PVC = 140F (60C) CPVC = 200F (93C) PP = 180F (82C) Temperature/Pressure Deratings Apply. No Lubricants in Media Contact Area.

## **Specifications**

Manufacturer Spears
Fitting Size 2
Seal Type EPDM

GERT KAUFMANN Golf Course Management

Graf-Buttler-Strasse 7 Haimhausen, 85778 +498133907773

https://golfkauf.rrproducts.com/