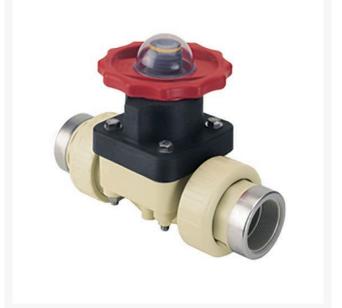

## 1/2 Gfpp Dphgm Valve Viton w/SS Rng RG2731005PSR

## Details

This full-featured valve is engineered to provide accurate throttling control and shutoff for industrial, chemical and water treatment applications. Weir type design eliminates entrapped fluids in valve and is excellent for handling liquids with suspended solids, viscous fluids and slurries. Available in PVC, CPVC and Glass Filled Polypropylene with a variety of Diaphragm material options. PVC & CPVC 1/2" - 2" valves with Flanged Body, Spigot Body or True Union style Socket & Thread ends or Optional Special Reinforced (SR) Threads, and sizes 2-1/2" - 8" with Flanged Body. Polypropylene 1/2" - 2" valves with True Union style Special Reinforced (SR) Threaded ends and sizes 2-1/2" - 8" with Flanged Body.

## Specifications

| Manufacturer |  |
|--------------|--|
| Fitting Size |  |
| Seal Type    |  |

Spears 1/2 Viton