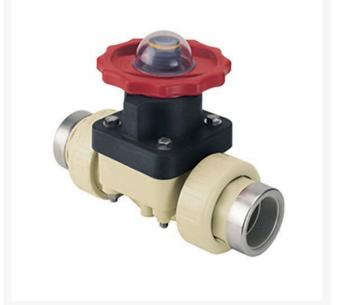

## 1-1/4 Gfpp Dphgm Valve Viton w/SS R

RG2731012PSR

## Details

This full-featured valve is engineered to provide accurate throttling control and shutoff for industrial, chemical and water treatment applications. Weir type design eliminates entrapped fluids in valve and is excellent for handling liquids with suspended solids, viscous fluids and slurries. Available in PVC, CPVC and Glass Filled Polypropylene with a variety of Diaphragm material options. PVC & CPVC 1/2" - 2" valves with Flanged Body, Spigot Body or True Union style Socket & Thread ends or Optional Special Reinforced (SR) Threads, and sizes 2-1/2" - 8" with Flanged Body. Polypropylene 1/2" - 2" valves with True Union style Special Reinforced (SR) Threaded ends and sizes 2-1/2" - 8" with Flanged Body.