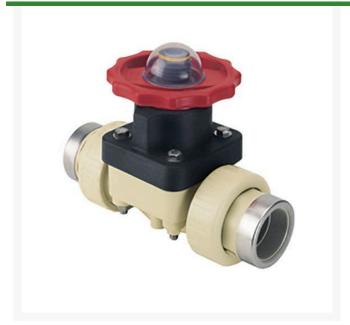

## 1-1/2 Gfpp Dphgm Valve Viton w/SS R

RG2731015PSR

## **Details**

This full-featured valve is engineered to provide accurate throttling control and shutoff for industrial, chemical and water treatment applications. Weir type design eliminates entrapped fluids in valve and is excellent for handling liquids with suspended solids, viscous fluids and slurries. Available in PVC, CPVC and Glass Filled Polypropylene with a variety of Diaphragm material options. PVC & CPVC 1/2" - 2" valves with Flanged Body, Spigot Body or True Union style Socket & Thread ends or Optional Special Reinforced (SR) Threads, and sizes 2-1/2" - 8" with Flanged Body. Polypropylene 1/2" - 2" valves with True Union style Special Reinforced (SR) Threaded ends and sizes 2-1/2" - 8" with Flanged Body.

## **Specifications**

Manufacturer Spears
Fitting Size 1-1/2
Seal Type Viton

**GERT KAUFMANN Golf Course Management** 

Graf-Buttler-Strasse 7 Haimhausen, 85778 +498133907773

https://golfkauf.rrproducts.com/