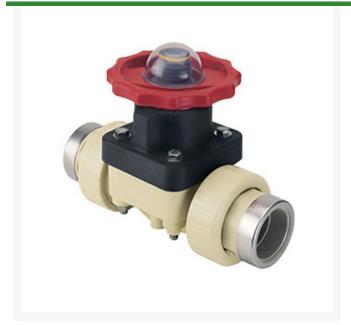

## 2 Gfpp Dphgm Valve Viton w/SS Rng

RG2731020PSR

## **Details**

This full-featured valve is engineered to provide accurate throttling control and shutoff for industrial, chemical and water treatment applications. Weir type design eliminates entrapped fluids in valve and is excellent for handling liquids with suspended solids, viscous fluids and slurries. Available in PVC, CPVC and Glass Filled Polypropylene with a variety of Diaphragm material options. PVC & CPVC 1/2" - 2" valves with Flanged Body, Spigot Body or True Union style Socket & Thread ends or Optional Special Reinforced (SR) Threads, and sizes 2-1/2" - 8" with Flanged Body. Polypropylene 1/2" - 2" valves with True Union style Special Reinforced (SR) Threaded ends and sizes 2-1/2" - 8" with Flanged Body.

## **Specifications**

ManufacturerSpearsFitting Size2Seal TypeViton