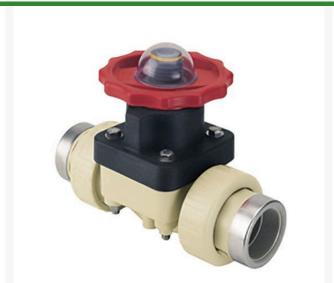

## 1 Gfpp Vtf Dphgm Valve Viton w/SS R RG2731VT010PSR

## **Details**

This full-featured valve is engineered to provide accurate throttling control and shutoff for industrial, chemical and water treatment applications. Weir type design eliminates entrapped fluids in valve and is excellent for handling liquids with suspended solids, viscous fluids and slurries. Available in PVC, CPVC and Glass Filled Polypropylene with a variety of Diaphragm material options. PVC & CPVC 1/2" - 2" valves with Flanged Body, Spigot Body or True Union style Socket & Thread ends or Optional Special Reinforced (SR) Threads, and sizes 2-1/2" - 8" with Flanged Body. Polypropylene 1/2" - 2" valves with True Union style Special Reinforced (SR) Threaded ends and sizes 2-1/2" - 8" with Flanged Body.

## **Specifications**

Manufacturer Spears
Fitting Size 1
Seal Type Viton

**GERT KAUFMANN Golf Course Management** 

Graf-Buttler-Strasse 7 Haimhausen, 85778 +498133907773

https://golfkauf.rrproducts.com/