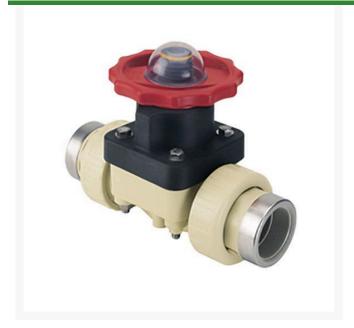

## 1-1/2 Gfpp Vtf Dphgm Valve Viton w/

RG2731VT015PSR

## **Details**

This full-featured valve is engineered to provide accurate throttling control and shutoff for industrial, chemical and water treatment applications. Weir type design eliminates entrapped fluids in valve and is excellent for handling liquids with suspended solids, viscous fluids and slurries. Available in PVC, CPVC and Glass Filled Polypropylene with a variety of Diaphragm material options. PVC & CPVC 1/2" - 2" valves with Flanged Body, Spigot Body or True Union style Socket & Thread ends or Optional Special Reinforced (SR) Threads, and sizes 2-1/2" - 8" with Flanged Body. Polypropylene 1/2" - 2" valves with True Union style Special Reinforced (SR) Threaded ends and sizes 2-1/2" - 8" with Flanged Body.

## **Specifications**

Manufacturer Spears
Fitting Size 1-1/2
Seal Type Viton

**GERT KAUFMANN Golf Course Management** 

Graf-Buttler-Strasse 7 Haimhausen, 85778 +498133907773

https://golfkauf.rrproducts.com/