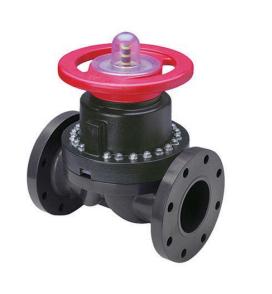

## 1-1/2 PVC Dphgm Valve Flg w/Viton

RG2733015

## Details

This full-featured PVC valve is engineered to provide accurate throttling control and shutoff for industrial, chemical and water treatment applications. Weirtype design eliminates entrapped fluids in valve and is excellent for handling liquids with suspended solids, viscous fluids and slurries. Available with a variety of Diaphragm material options. Easy-grip, high-impact polypropylene handwheel. Built-in, clear-view position indicator. Stainless steel external hardware.

## Specifications

| Manufacturer | Spears |
|--------------|--------|
| Fitting Size | 1-1/2  |
| Seal Type    | Viton  |