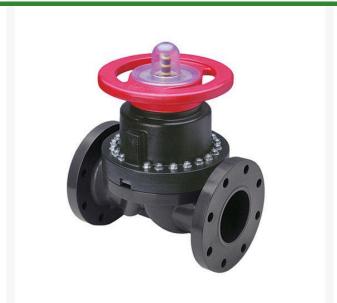

## 1-1/2 PVC Ptfe Line Dphgm Valve Flg RG2793T015

## **Details**

This full-featured PVC valve is engineered to provide accurate throttling control and shutoff for industrial, chemical and water treatment applications. Weirtype design eliminates entrapped fluids in valve and is excellent for handling liquids with suspended solids, viscous fluids and slurries. Available with a variety of Diaphragm material options. Easy-grip, high-impact polypropylene handwheel. Built-in, clear-view position indicator. Stainless steel external hardware.

## **Specifications**

Manufacturer Spears
Fitting Size 1-1/2
Seal Type EPDM