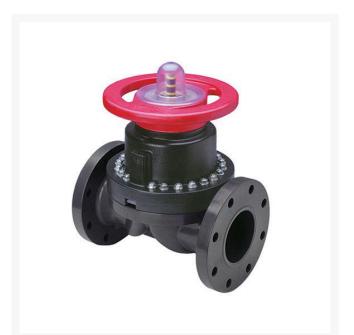

## 2 PVC/Ptfe Lined Dphgm Valve Flg

RG2793T020

## Details

This full-featured PVC valve is engineered to provide accurate throttling control and shutoff for industrial, chemical and water treatment applications. Weirtype design eliminates entrapped fluids in valve and is excellent for handling liquids with suspended solids, viscous fluids and slurries. Available with a variety of Diaphragm material options. Easy-grip, high-impact polypropylene handwheel. Built-in, clear-view position indicator. Stainless steel external hardware.

## Specifications

| Manufacturer | Spears |
|--------------|--------|
| Fitting Size | 2      |
| Seal Type    | EPDM   |