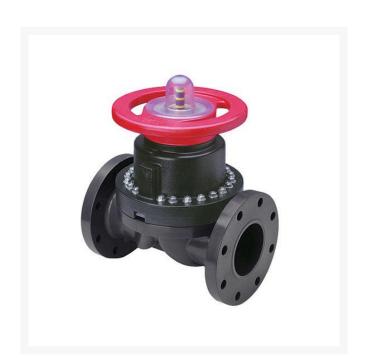

## **2-1/2 PVC/Ptfe Dphgm Valve Flg** RG2793T025

## **Details**

This full-featured PVC valve is engineered to provide accurate throttling control and shutoff for industrial, chemical and water treatment applications. Weirtype design eliminates entrapped fluids in valve and is excellent for handling liquids with suspended solids, viscous fluids and slurries. Available with a variety of Diaphragm material options. Easy-grip, high-impact polypropylene handwheel. Built-in, clear-view position indicator. Stainless steel external hardware.

## **Specifications**

Manufacturer Spears Fitting Size 2-1/2 Seal Type EPDM