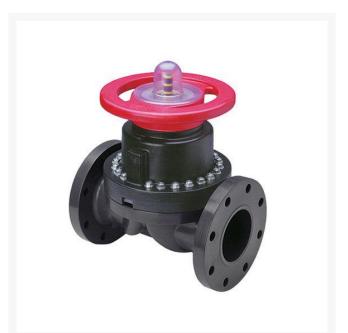

## 3 PVC Ptfe Dphgm Valve Flg

RG2793T030

## Details

This full-featured PVC valve is engineered to provide accurate throttling control and shutoff for industrial, chemical and water treatment applications. Weirtype design eliminates entrapped fluids in valve and is excellent for handling liquids with suspended solids, viscous fluids and slurries. Available with a variety of Diaphragm material options. Easy-grip, high-impact polypropylene handwheel. Built-in, clear-view position indicator. Stainless steel external hardware.

## Specifications

| Manufacturer | Spears |
|--------------|--------|
| Fitting Size | 3      |
| Seal Type    | EPDM   |