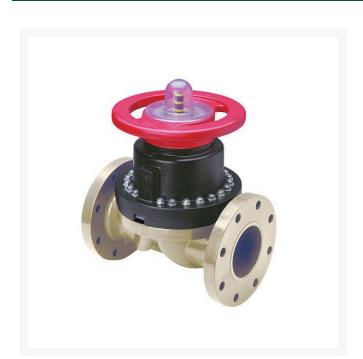

## **Details**

This full-featured valve is engineered to provide accurate throttling control and shutoff for industrial, chemical and water treatment applications. Weir type design eliminates entrapped fluids in valve and is excellent for handling liquids with suspended solids, viscous fluids and slurries. Available in PVC, CPVC and Glass Filled Polypropylene with a variety of Diaphragm material options. PVC & CPVC 1/2" - 2" valves with Flanged Body, Spigot Body or True Union style Socket & Thread ends or Optional Special Reinforced (SR) Threads, and sizes 2-1/2" - 8" with Flanged Body. Polypropylene 1/2" - 2" valves with True Union style Special Reinforced (SR) Threaded ends and sizes 2-1/2" - 8" with Flanged Body.

## **Specifications**

ManufacturerSpearsFitting Size3Seal TypeEPDM

**GERT KAUFMANN Golf Course Management** 

Graf-Buttler-Strasse 7 Haimhausen, 85778 +498133907773

https://golfkauf.rrproducts.com/