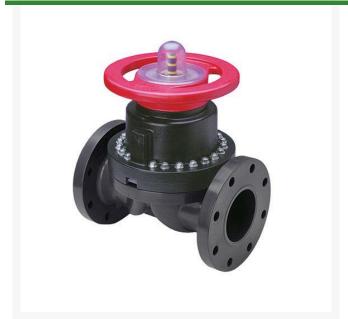

## 4 PVC Ptfe Dphgm Valve Flg

RG2793T040

## **Details**

This full-featured PVC valve is engineered to provide accurate throttling control and shutoff for industrial, chemical and water treatment applications. Weirtype design eliminates entrapped fluids in valve and is excellent for handling liquids with suspended solids, viscous fluids and slurries. Available with a variety of Diaphragm material options. Easy-grip, high-impact polypropylene handwheel. Built-in, clear-view position indicator. Stainless steel external hardware.

## **Specifications**

Manufacturer Spears Seal Type EPDM