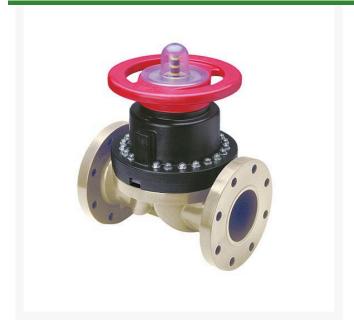

## 4 Gfpp Dphgm Valve Flg EPDM

RG2793T040P

## **Details**

This full-featured valve is engineered to provide accurate throttling control and shutoff for industrial, chemical and water treatment applications. Weir type design eliminates entrapped fluids in valve and is excellent for handling liquids with suspended solids, viscous fluids and slurries. Available in PVC, CPVC and Glass Filled Polypropylene with a variety of Diaphragm material options. PVC & CPVC 1/2" - 2" valves with Flanged Body, Spigot Body or True Union style Socket & Thread ends or Optional Special Reinforced (SR) Threads, and sizes 2-1/2" - 8" with Flanged Body. Polypropylene 1/2" - 2" valves with True Union style Special Reinforced (SR) Threaded ends and sizes 2-1/2" - 8" with Flanged Body.

## **Specifications**

Manufacturer Spears Seal Type EPDM