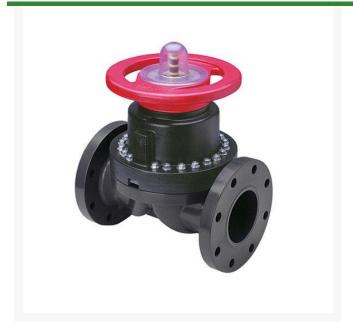

## 3/4 PVC/Vtf Line Dphgm Valve Flg

RG2793VT007

## **Details**

This full-featured PVC valve is engineered to provide accurate throttling control and shutoff for industrial, chemical and water treatment applications. Weirtype design eliminates entrapped fluids in valve and is excellent for handling liquids with suspended solids, viscous fluids and slurries. Available with a variety of Diaphragm material options. Easy-grip, high-impact polypropylene handwheel. Built-in, clear-view position indicator. Stainless steel external hardware.

## **Specifications**

Manufacturer Spears Seal Type Viton