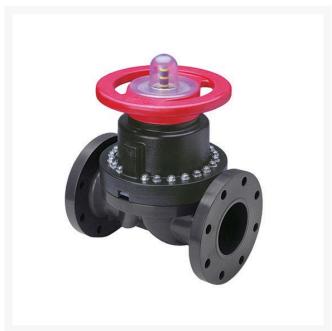

## 1-1/4 PVC/Vtf Line Dphgm Valve Flg

## **Details**

This full-featured PVC valve is engineered to provide accurate throttling control and shutoff for industrial, chemical and water treatment applications. Weirtype design eliminates entrapped fluids in valve and is excellent for handling liquids with suspended solids, viscous fluids and slurries. Available with a variety of Diaphragm material options. Easy-grip, high-impact polypropylene handwheel. Built-in, clear-view position indicator. Stainless steel external hardware.

## **Specifications**

Manufacturer Spears Seal Type Viton

**GERT KAUFMANN Golf Course Management** 

Graf-Buttler-Strasse 7 Haimhausen, 85778 +498133907773

https://golfkauf.rrproducts.com/