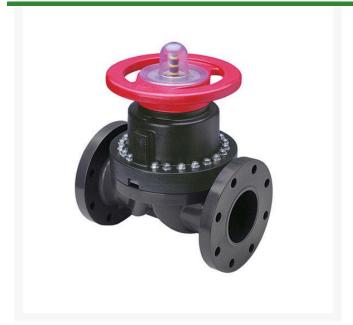

## 1-1/2 PVC/Vtf Line Dphgm Valve Flg

RG2793VT015

## **Details**

This full-featured PVC valve is engineered to provide accurate throttling control and shutoff for industrial, chemical and water treatment applications. Weirtype design eliminates entrapped fluids in valve and is excellent for handling liquids with suspended solids, viscous fluids and slurries. Available with a variety of Diaphragm material options. Easy-grip, high-impact polypropylene handwheel. Built-in, clear-view position indicator. Stainless steel external hardware.

## **Specifications**

Manufacturer Spears
Fitting Size 1-1/2
Seal Type Viton