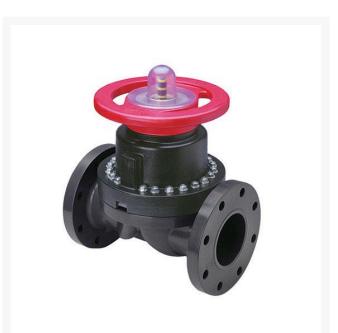

## 2-1/2 PVC/Vtf Dphgm Valve Flg

RG2793VT025

This full-featured PVC valve is engineered to provide accurate throttling control and shutoff for industrial, chemical and water treatment applications. Weirtype design eliminates entrapped fluids in valve and is excellent for handling liquids with suspended solids, viscous fluids and slurries. Available with a variety of Diaphragm material options. Easy-grip, high-impact polypropylene handwheel. Built-in, clear-view position indicator. Stainless steel external hardware.