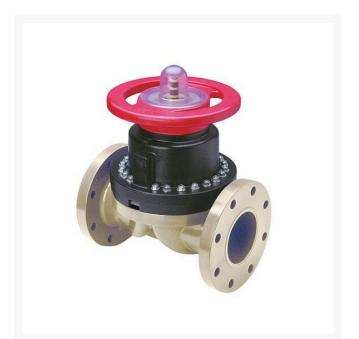

## 3 Gfpp/Vtf Dphgm Valve Flg

RG2793VT030P

## Details

This full-featured valve is engineered to provide accurate throttling control and shutoff for industrial, chemical and water treatment applications. Weir type design eliminates entrapped fluids in valve and is excellent for handling liquids with suspended solids, viscous fluids and slurries. Available in PVC, CPVC and Glass Filled Polypropylene with a variety of Diaphragm material options. PVC & CPVC 1/2" - 2" valves with Flanged Body, Spigot Body or True Union style Socket & Thread ends or Optional Special Reinforced (SR) Threads, and sizes 2-1/2" - 8" with Flanged Body. Polypropylene 1/2" - 2" valves with True Union style Special Reinforced (SR) Threaded ends and sizes 2-1/2" - 8" with Flanged Body.

## **Specifications**

| Manufacturer |
|--------------|
| Fitting Size |
| Seal Type    |

Spears 3 Viton