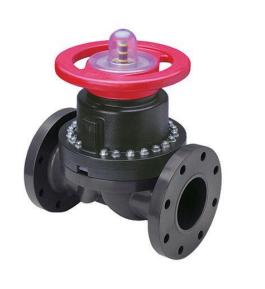

## 4 PVC/Vtf Dphgm Valve Flg

RG2793VT040

## Details

This full-featured PVC valve is engineered to provide accurate throttling control and shutoff for industrial, chemical and water treatment applications. Weirtype design eliminates entrapped fluids in valve and is excellent for handling liquids with suspended solids, viscous fluids and slurries. Available with a variety of Diaphragm material options. Easy-grip, high-impact polypropylene handwheel. Built-in, clear-view position indicator. Stainless steel external hardware.

## Specifications

Manufacturer Seal Type Spears Viton