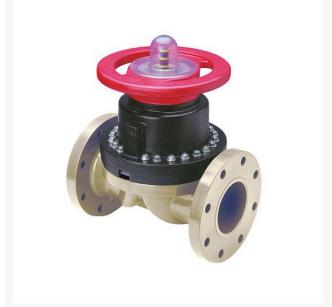

## 4 Gfpp/Vtf Dphgm Valve Flg

## **Details**

This full-featured valve is engineered to provide accurate throttling control and shutoff for industrial, chemical and water treatment applications. Weir type design eliminates entrapped fluids in valve and is excellent for handling liquids with suspended solids, viscous fluids and slurries. Available in PVC, CPVC and Glass Filled Polypropylene with a variety of Diaphragm material options. PVC & CPVC 1/2" - 2" valves with Flanged Body, Spigot Body or True Union style Socket & Thread ends or Optional Special Reinforced (SR) Threads, and sizes 2-1/2" - 8" with Flanged Body. Polypropylene 1/2" - 2" valves with True Union style Special Reinforced (SR) Threaded ends and sizes 2-1/2" - 8" with Flanged Body.

## **Specifications**

Manufacturer Spears Seal Type Viton