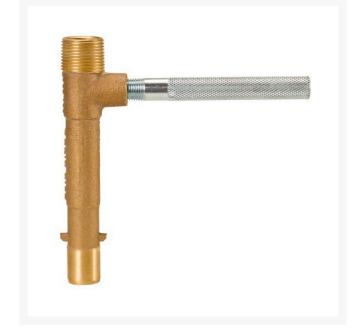

## Rain Bird Brass Quick Coupling Key -Double Lug 3RC 33D and 33NP RG33DK

## Details

Industrial-strength brass quick-coupling valves for convenient water access in potable and non-potable systems. Rugged, red brass construction for long life and reliable performance. Reliable operation with strong corrosion-resistant stainless steel spring.