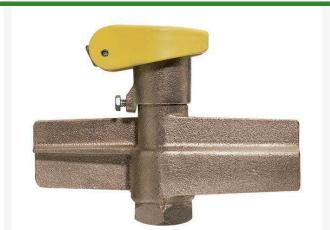

## **Quick Coupling Valve - 3/4 Purple Top** RG33NPAR

## **Details**

Lid stays closed by strong positive action spring. High visibility Tuff Top or brass lids available. Constructed of solid red brass for durability, economy, and recyclability. Available with Acme threaded outlet (QB44 Series only) (AT). Wrench flats at base for easy installation. Drain hole in body to minimize debris collection. Chevron-shaped wiper seal to reduce leakage around key while inserted. Flow ranges from 5 - 100 gpm. Handles pressures up to 150 psi. British version available (BS). Five-year warranty.