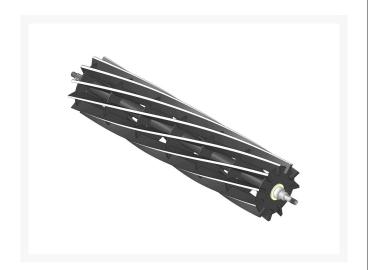

#### **Details**

R&R Reel blades are manufactured from high carbon-boron alloy steel and then hardened to RC46-49 to match the temper of our bedknives and original equipment bedknives. All R&R Reels are cylindrically ground on bearing surfaces and then relief ground. Reels are then precision computer balanced for extended bearing and reel life. R&R Products Reels are guaranteed against defects in material and workmanship for the life of the reel under normal use.

- High Carbon-Boron Alloy Steel
- Cylindrically Ground on Bearing Surfaces
- Precision Computer Balanced