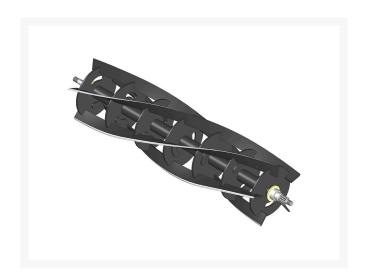

## **Details**

R&R Reel blades are manufactured from high carbon-boron alloy steel and then hardened to RC46-49 to match the temper of our bedknives and original equipment bedknives. All R&R Reels are cylindrically ground on bearing surfaces and then relief ground. Reels are then precision computer balanced for extended bearing and reel life. R&R Products Reels are guaranteed against defects in material and workmanship for the life of the reel under normal use.

- High Carbon-Boron Alloy Steel
- Cylindrically Ground on Bearing Surfaces
- Precision Computer Balanced