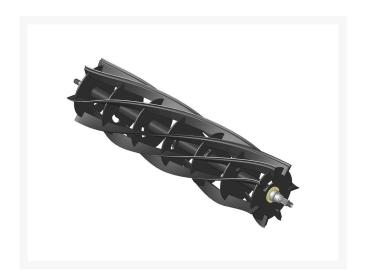

## **Reel - 7 Blade** R11-6879

## **Details**

R&R Reel blades are manufactured from high carbon-boron alloy steel and then hardened to RC46-49 to match the temper of our bedknives and original equipment bedknives. All R&R Reels are cylindrically ground on bearing surfaces and then relief ground. Reels are then precision computer balanced for extended bearing and reel life. R&R Products Reels are guaranteed against defects in material and workmanship for the life of the reel under normal use.

- High Carbon-Boron Alloy Steel
- Cylindrically Ground on Bearing Surfaces
- Precision Computer Balanced