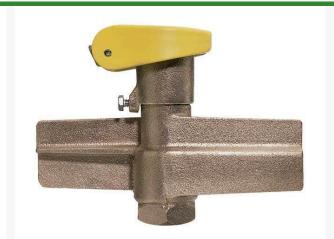

## **Quick Coupling Valve - 3/4 Yellow Top** RG3LRCAR

## **Details**

Lid stays closed by strong positive action spring. High visibility Tuff Top or brass lids available. Constructed of solid red brass for durability, economy, and recyclability. Available with Acme threaded outlet (QB44 Series only) (AT). Wrench flats at base for easy installation. Drain hole in body to minimize debris collection. Chevron-shaped wiper seal to reduce leakage around key while inserted. Flow ranges from 5 - 100 gpm. Handles pressures up to 150 psi. British version available (BS). Five-year warranty.