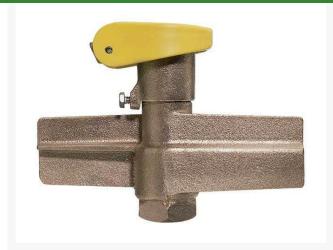

## **Quick Coupling Valve - 3/4 Purple Top** RG3NPAR

## Details

Lid stays closed by strong positive action spring. High visibility Tuff Top or brass lids available. Constructed of solid red brass for durability, economy, and recyclability. Available with Acme threaded outlet (QB44 Series only) (AT). Wrench flats at base for easy installation. Drain hole in body to minimize debris collection. Chevron-shaped wiper seal to reduce leakage around key while inserted. Flow ranges from 5 - 100 gpm. Handles pressures up to 150 psi. British version available (BS). Five-year warranty.