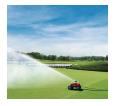

## Details

Supplement seasonal watering of 1/4 acre to 2 acre areas such as athletic fields, schools and golf course roughs where an underground system is impractical. Powered by water, with a 70 to 85 footwide path, this portable sprinkler system can irrigate an entire football field in just two passes. Pulls up to 360' of hose for 400' of irrigation length with automatic shut-off at end of pass. Full or part-circle sprinkler with 7mm (15-GPM) nozzle. Adjustable speed control 20-70 ft/hour. Includes 1" quick-connect adapter and anchor stake.