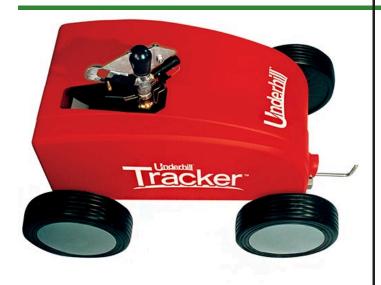

## Underhill Tracker Traveling Sprinkler 1in FHT - Full /Part Circle - 360' Pull Cable - Stake & Shutoff + 3/4INMPT x Quick Connect (See Page x For Hose Series)

RG400

## Details

Supplement seasonal watering of 1/4 acre to 2 acre areas such as athletic fields, schools and golf course roughs where an underground system is impractical. Powered by water, with a 70 to 85 footwide path, this portable sprinkler system can irrigate an entire football field in just two passes. Pulls up to 360' of hose for 400' of irrigation length with automatic shut-off at end of pass. Full or part-circle sprinkler with 7mm (15-GPM) nozzle. Adjustable speed control 20-70 ft/hour. Includes 1" quick-connect adapter and anchor stake.