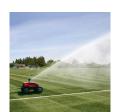

## Details

Supplement seasonal watering of 1/4 acre to 2 acre areas such as athletic fields, schools and golf course roughs where an underground system is impractical. Powered by water, with a 70 to 85 footwide path, this portable sprinkler system can irrigate an entire football field in just two passes. Pulls up to 360' of hose for 400' of irrigation length with automatic shut-off at end of pass. Full or part-circle sprinkler with 7mm (15-GPM) nozzle. Adjustable speed control 20-70 ft/hour. Includes 1" quick-connect adapter and anchor stake.