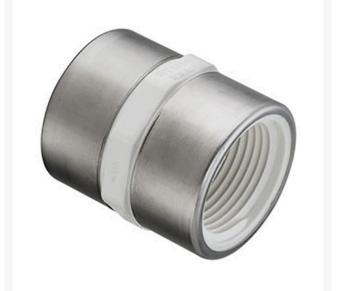

## 3/4 PVC Coupling (Srfpt) SCH40

RG430007SR

## Details

Threaded Brass Insert and Stainless Steel Collar are molded in place as an integral part of each fitting for superior strength. Secondary O-ring seal compensates for expansion and contraction variations between materials. Low profile design accommodates streamline installation. NOT FOR USE WITH COMPRESSED AIR OR GASES