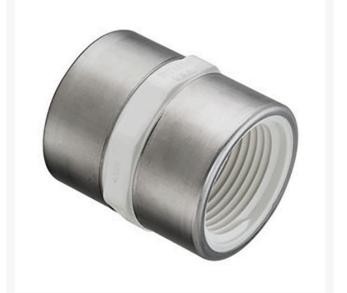

## 1-1/4 PVC Thd Coupling (Srfpt) SCH40

RG430012SR

## Details

Threaded Brass Insert and Stainless Steel Collar are molded in place as an integral part of each fitting for superior strength. Secondary O-ring seal compensates for expansion and contraction variations between materials. Low profile design accommodates streamline installation. NOT FOR USE WITH COMPRESSED AIR OR GASES