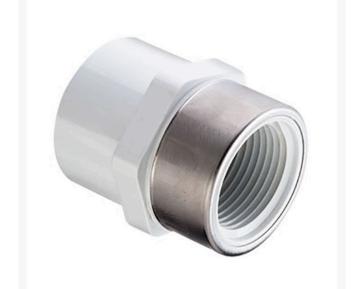

## 3/4 PVC Female Adapter (Soc x Srfpt) SCH40

RG435007SR

## Details

Threaded Brass Insert and Stainless Steel Collar are molded in place as an integral part of each fitting for superior strength. Secondary O-ring seal compensates for expansion and contraction variations between materials. Low profile design accommodates streamline installation. NOT FOR USE WITH COMPRESSED AIR OR GASES