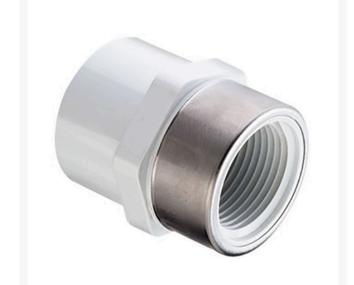

## 1 PVC Female Adapter (Soc x Srfpt) SCH40

RG435010SR

## Details

Threaded Brass Insert and Stainless Steel Collar are molded in place as an integral part of each fitting for superior strength. Secondary O-ring seal compensates for expansion and contraction variations between materials. Low profile design accommodates streamline installation. NOT FOR USE WITH COMPRESSED AIR OR GASES

## Specifications

| Manufacturer     | Spears  |
|------------------|---------|
| Box Quantity     | 25      |
| Fitting Size     | 1       |
| Fitting Type     | Adapter |
| Grade            | SCH 40  |
| Package Quantity | 1       |