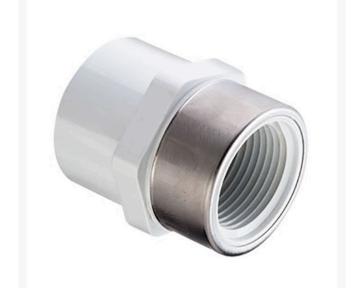

## 1-1/2 PVC Female Adapter (Soc x Srfpt) SCH40

RG435015SR

## Details

Threaded Brass Insert and Stainless Steel Collar are molded in place as an integral part of each fitting for superior strength. Secondary O-ring seal compensates for expansion and contraction variations between materials. Low profile design accommodates streamline installation. NOT FOR USE WITH COMPRESSED AIR OR GASES