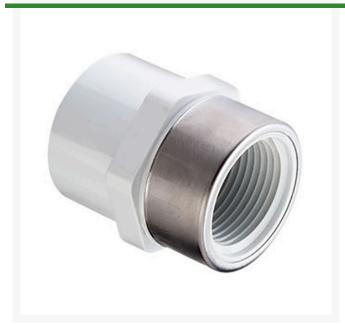

## 2 PVC Female Adapter (Soc x Srfpt) SCH40

## **Details**

Threaded Brass Insert and Stainless Steel Collar are molded in place as an integral part of each fitting for superior strength. Secondary O-ring seal compensates for expansion and contraction variations between materials. Low profile design accommodates streamline installation. NOT FOR USE WITH COMPRESSED AIR OR GASES

## **Specifications**

ManufacturerSpearsBox Quantity10Fitting Size2

Fitting Type Adapter Grade SCH 40

Package Quantity 1

Savings Volume Buy

**GERT KAUFMANN Golf Course Management** 

Graf-Buttler-Strasse 7 Haimhausen, 85778 +498133907773