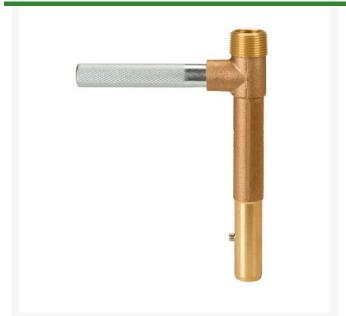

## **Key - Valve w/Handle 44 Series** RG44K

## **Details**

Lid stays closed by strong positive action spring. High visibility Tuff Top or brass lids available. Constructed of solid red brass for durability, economy, and recyclability. Available with Acme threaded outlet (QB44 Series only) (AT). Wrench flats at base for easy installation. Drain hole in body to minimize debris collection. Chevron-shaped wiper seal to reduce leakage around key while inserted. Flow ranges from 5 - 100 gpm. Handles pressures up to 150 psi. British version available (BS). Five-year warranty.