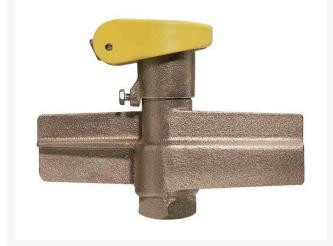

## Quick Coupling Valve - 1 Yellow Top

## Details

Lid stays closed by strong positive action spring. High visibility Tuff Top or brass lids available. Constructed of solid red brass for durability, economy, and recyclability. Available with Acme threaded outlet (QB44 Series only) (AT). Wrench flats at base for easy installation. Drain hole in body to minimize debris collection. Chevron-shaped wiper seal to reduce leakage around key while inserted. Flow ranges from 5 - 100 gpm. Handles pressures up to 150 psi. British version available (BS). Five-year warranty.