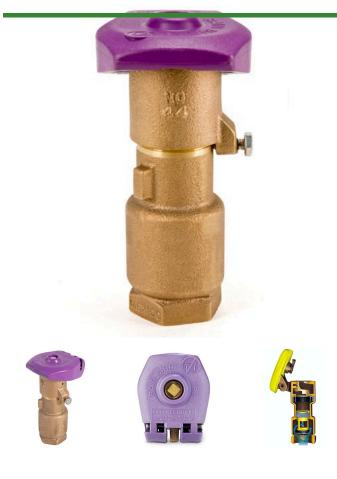

## Rain Bird Brass Quick Coupling Valve 2-PIECE Body - 1" w/ Purple NP Rubber

**Cover** RG44NP

## Details

Industrial-strength brass quick-coupling valves for convenient water access in potable and non-potable systems. Rugged, red brass construction for long life and reliable performance. Reliable operation with strong corrosion-resistant stainless steel spring.