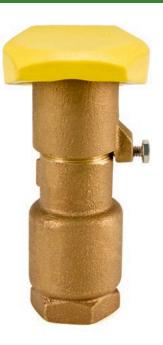

## Rain Bird Brass Quick Coupling Valve 2-PIECE Body - 1" w/ Yellow Rubber Cover RG44RC

## Details

Industrial-strength brass quick-coupling valves for convenient water access in potable and non-potable systems. Rugged, red brass construction for long life and reliable performance. Reliable operation with strong corrosion-resistant stainless steel spring.