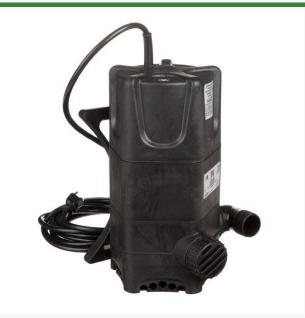

## Submersible Pump - 700 Watts

RG566079

## Details

Submersible pumps useful for marine, drainage, flood prevention, waterfalls and irrigation applications. Safe, reliable and high quality construction in non-corrosive and rust-proof materials. No screws to corrode or vibrate loose. Energy efficient motor, built-in overload protection and stainless steel shaft (except (3BS-025 models). Ceramic shaft sleeve for long life and sand resistance. Perfect cooling allows running of pump even if partially submerged. Elbow with "0" ring can be hand tightened, providing superior sealing. Pumps water down to 1/5th of an inch. Manual or automatic control. Voltage: 115/60 Hz Gal per hour: 0'-66, 5'-63, 10'-61, 15'-53, 20'-42, 25'-21, 30'-3. Max Hgt-31'