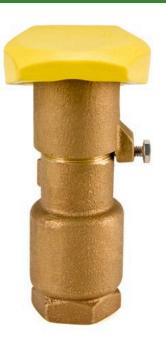

## Rain Bird Brass Quick Coupling Valve 1-PIECE Body - 1" w/ Yellow Rubber Cover RG5RC

## Details

Industrial-strength brass quick-coupling valves for convenient water access in potable and non-potable systems. Rugged, red brass construction for long life and reliable performance. Reliable operation with strong corrosion-resistant stainless steel spring.