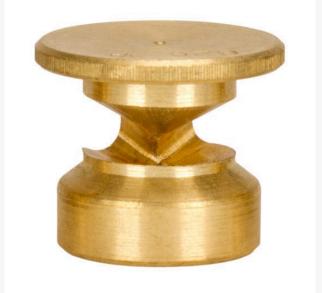

## Mist Nozzle - 3/4 Circle RG61034

## Details

The 600 Series nozzles are manufactured to the highest industry standards. They may be used on pop-up sprinklers in lawn areas or on adapters for shrub and planter watering. They are precision machined from yellow brass bar stock in a low profile design. Specific for sprinklers accepting 5/8-28 thread.

## Specifications

| Manufacturer     | R&R Products |
|------------------|--------------|
| Maximum Pressure | 15 psi       |
| Spacing          | 10 ft        |
| Sprinkler Spray  | 6 ft         |
| Radius           |              |