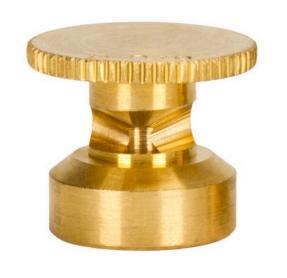

## Details

The 600 Series nozzles are manufactured to the highest industry standards. They may be used on pop-up sprinklers in lawn areas or on adapters for shrub and planter watering. They are precision machined from yellow brass bar stock in a low profile design. Specific for sprinklers accepting 5/8-28 thread.