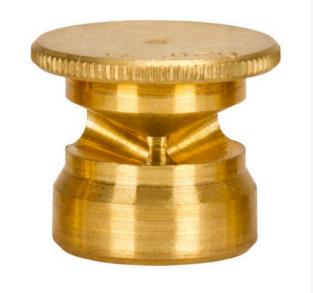

## Mist Nozzle - 2/3 Circle RG61223

## Details

The 600 Series nozzles are manufactured to the highest industry standards. They may be used on pop-up sprinklers in lawn areas or on adapters for shrub and planter watering. They are precision machined from yellow brass bar stock in a low profile design. Specific for sprinklers accepting 5/8-28 thread.