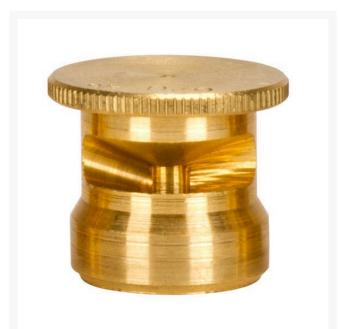

## Mist Nozzle - 3/8 Circle RG61238

## Details

The 600 Series nozzles are manufactured to the highest industry standards. They may be used on pop-up sprinklers in lawn areas or on adapters for shrub and planter watering. They are precision machined from yellow brass bar stock in a low profile design. Specific for sprinklers accepting 5/8-28 thread.