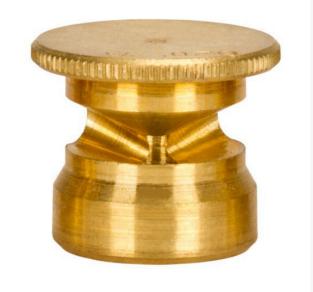

## Mist Nozzle - 2/3 Circle RG61523

## Details

The 600 Series nozzles are manufactured to the highest industry standards. They may be used on pop-up sprinklers in lawn areas or on adapters for shrub and planter watering. They are precision machined from yellow brass bar stock in a low profile design. Specific for sprinklers accepting 5/8-28 thread.