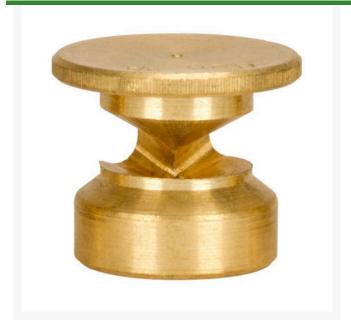

## Mist Nozzle - 3/4 Circle

RG61534

## **Details**

The 600 Series nozzles are manufactured to the highest industry standards. They may be used on pop-up sprinklers in lawn areas or on adapters for shrub and planter watering. They are precision machined from yellow brass bar stock in a low profile design. Specific for sprinklers accepting 5/8-28 thread.