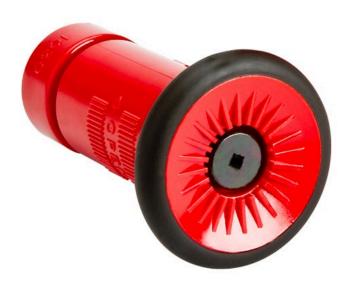

## Details

Combination straight stream, fog, shut-off nozzle. Constructed of durable molded polycarbonate with a thick protective rubber bumper for industrial and commercial use. Available in 1" NHT, 22GPM and 3/4" GHT, 8 GPM. Height 4-3/4". Lightweight. ULC Listed. Red.

- Combination straight stream, fog, shut-off nozzle
- Durable molded polycarbonate
- Thick rubber bumper for commercial/industrial use
- 3/4" GHT provides 8 GPM

## Specifications

Manufacturer Color Height R&R Products Red 4-3/4 in